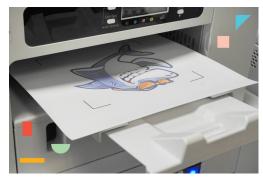

## **EasySubli Heat Transfer Vinyl**

EasySubli is a print-n-cut HTV from SISER that allows you to decorate using your sublimation printer on all material & color fabrics. EasySubli can be printed directly from your Sawgrass or Epson Sublimation printer or can be pressed & sublimated later.

We recommend waiting up to 2 hrs. after printing for the ink to completely dry PRIOR to cutting & masking. Contour Cut in your CAMEO or CRICUT unit.

\*Drying TIP: Use the heat press to help dry the ink from the EasySubli.

## **Print /Cut Settings**

Print-n-CUT from: CAMEO or CRICUT Studio

Sawgrass: USE Sawgrass Print Manager /HTV Vinyl

**Epson:** Ultra Premium Paper Matte

Cutting USE: Blade 4—Speed: 33 (CAMEO) \*use Cutting mat