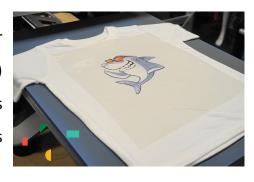

After weeded, use EasySubli Mask to transfer

**Transfer Settings:** (Standard Sawgrass & Epson inks)

**Temp:** 380F @ 60 Seconds

Using Sawgrass SISER inks Temp: 311F @15 Seconds

## **Washing Instructions:**

Machine Wash Warm/Cold Water w/Mild detergent

Wash inside-out for best results—Dry on LOW Heat setting