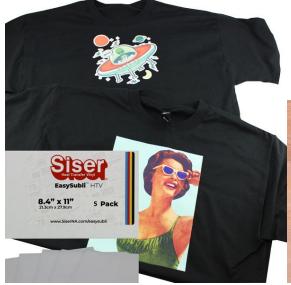

## **EasySubli Heat Transfer Vinyl**

EasySubli is a print-n-cut HTV from SISER that allows you to decorate using your sublimation printer on all material & color fabrics. EasySubli can be printed directly from your Sawgrass or Epson Sublimation printer or can be pressed & sublimated later.

Thickness: 220microns

Materials: Cotton 100%, Polyester & Poly/Cotton Blends.