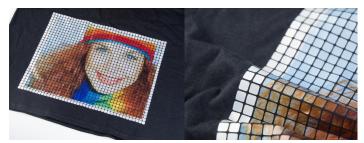

## **Subli-Cotton Fabric**

## **Application Instructions**

Want your Sublimation to go on Cotton fabrics? This Subli-Cotton Fabric allows you transfer your dye sub image on any color Cotton fabric. Do more with your Sawgrass dye sublimation printer. Breathable, Excellent wash fastness.

#### **AVAILABLE** in Sheets

Size: A4 8.25" wide x 11.75" long

### **Printing & Pressing Specifications**

- 1. Print your transfer using a Dye Sublimation Printer.
- 2. Place the Subli-Cotton Fabric over your T-Shirt (Adhesive side down)
- 3. Place image in your Sublimation paper down against the Subli-Cotton Fabric and Press:
  - \* Temp: 380°F @ 60 secs.
  - \* Paper can be removed immediately after.