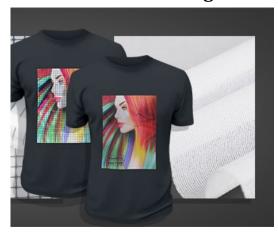

# **Metallic Subli-Vinyl**

# **Application Instructions**

Want your Sublimation to look shinny? This Metallic Film gives your image a shinny metallic finish. Create eye catching images by combining your Sawgrass dye sublimation printer.